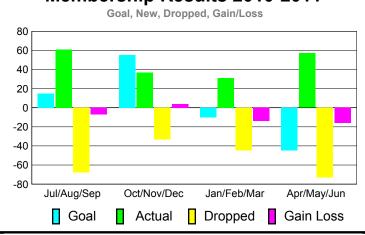

Membership Results 2010-2011

# Goal, New, Dropped, Gain/Loss 40 30 20 10 0 -10 -20

Jan/Feb/Mar

Dropped

Apr/May/Jun

Gain Loss

Oct/Nov/Dec

Actual