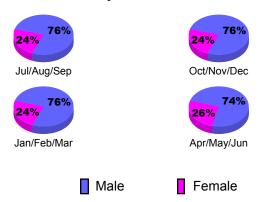

## GMT CA: 7

|             | <u> </u>                   | <u>Member</u><br><b>201</b>  | <u>Membership</u><br>2009-2010   |                                 |                                 |
|-------------|----------------------------|------------------------------|----------------------------------|---------------------------------|---------------------------------|
| Month       | Net<br>Memb<br><u>Goal</u> | Actual<br>New<br><u>Memb</u> | Actual<br>Dropped<br><u>Memb</u> | Gain/<br>Loss of<br><u>Memb</u> | Gain/<br>Loss of<br><u>Memb</u> |
| Jul/Aug/Sep | 5                          | 36                           | -26                              | 10                              | 2                               |
| Oct/Nov/Dec | 5                          | 35                           | -26                              | 9                               | -5                              |
| Jan/Feb/Mar | 5                          | 20                           | -23                              | -3                              | -12                             |
| Apr/May/Jun | 5                          | 34                           | -40                              | -6                              | -2                              |
| Totals      | 20                         | 125                          | -115                             | 10                              | <b>-17</b>                      |