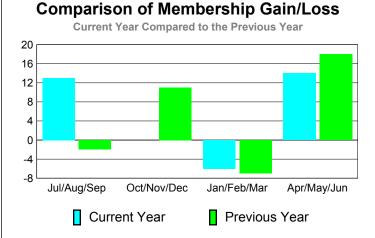

## GMT CA: 7

|             | <u> </u>                   | <u>Member</u><br><b>201</b>  | <u>Membership</u><br>2009-2010   |                                 |                                 |
|-------------|----------------------------|------------------------------|----------------------------------|---------------------------------|---------------------------------|
| Month       | Net<br>Memb<br><u>Goal</u> | Actual<br>New<br><u>Memb</u> | Actual<br>Dropped<br><u>Memb</u> | Gain/<br>Loss of<br><u>Memb</u> | Gain/<br>Loss of<br><u>Memb</u> |
| Jul/Aug/Sep | 5                          | 36                           | -26                              | 10                              | 2                               |
| Oct/Nov/Dec | 5                          | 35                           | -26                              | 9                               | -5                              |
| Jan/Feb/Mar | 5                          | 20                           | -23                              | -3                              | -12                             |
| Apr/May/Jun | 5                          | 34                           | -40                              | -6                              | -2                              |
| Totals      | 20                         | 125                          | -115                             | 10                              | <b>-17</b>                      |

Membership Results 2010-2011

# Comparison of Membership Gain/Loss Current Year Compared to the Previous Year