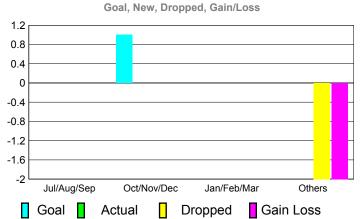

# CLUBS Club Results 2010-2011 Clubs 2009-2010

| Month       | New<br>Club<br><u>Goal</u> |   | Actual<br>Dropped<br><u>Clubs</u> | Gain/<br>Loss of<br><u>Clubs</u> | Gain/<br>Loss of<br><u>Clubs</u> |
|-------------|----------------------------|---|-----------------------------------|----------------------------------|----------------------------------|
| Jul/Aug/Sep | 0                          | 0 | 0                                 | 0                                | 0                                |
| Oct/Nov/Dec | 0                          | 0 | 0                                 | 0                                | 0                                |
| Jan/Feb/Mar | 1                          | 0 | 0                                 | 0                                | 0                                |
| Apr/May/Jun | 0                          | 0 | 0                                 | 0                                | 0                                |
| Totals      | 1                          | 0 | 0                                 | 0                                | 0                                |

#### **Club Results 2010-2011**

#### Comparison of Club Gain/Loss

Dropped

Gain Loss

# GMT CA: 7 MEMBERSHIP

|             | <u>N</u>                   | Member<br>201                | Membership<br>2009-2010          |                                 |                                 |
|-------------|----------------------------|------------------------------|----------------------------------|---------------------------------|---------------------------------|
| Month       | Net<br>Memb<br><u>Goal</u> | Actual<br>New<br><u>Memb</u> | Actual<br>Dropped<br><u>Memb</u> | Gain/<br>Loss of<br><u>Memb</u> | Gain/<br>Loss of<br><u>Memb</u> |
| Jul/Aug/Sep | 0                          | 1                            | -2                               | -1                              | 3                               |
| Oct/Nov/Dec | 0                          | 1                            | -3                               | -2                              | 1                               |
| Jan/Feb/Mar | 5                          | 4                            | -3                               | 1                               | 2                               |
| Apr/May/Jun | 0                          | 1                            | 1                                |                                 |                                 |
| Totals      | 5                          | 7                            | -8                               | -1                              | 7                               |

# Membership Results 2010-2011 Goal, New, Dropped, Gain/Loss