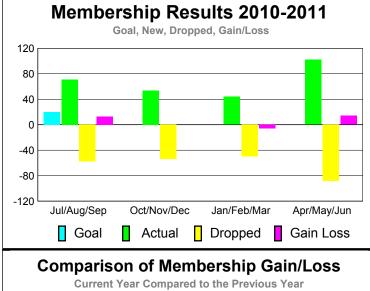

#### GMT CA: 7

|             | <u> </u>            | <u>101</u>                   | 2009-2010                        |                                 |                                 |
|-------------|---------------------|------------------------------|----------------------------------|---------------------------------|---------------------------------|
| Month       | Net<br>Memb<br>Goal | Actual<br>New<br><u>Memb</u> | Actual<br>Dropped<br><u>Memb</u> | Gain/<br>Loss of<br><u>Memb</u> | Gain/<br>Loss of<br><u>Memb</u> |
| Jul/Aug/Sep | -10                 | 20                           | -26                              | -6                              | 30                              |
| Oct/Nov/Dec | 15                  | 24                           | -28                              | -4                              | 13                              |
| Jan/Feb/Mar | -10                 | 17                           | -26                              | -9                              | -13                             |
| Apr/May/Jun | 13                  | 26                           | -44                              | -18                             | -17                             |
| Totals      | 8                   | 87                           | -124                             | -37                             | 13                              |

#### Membership Results 2010-2011