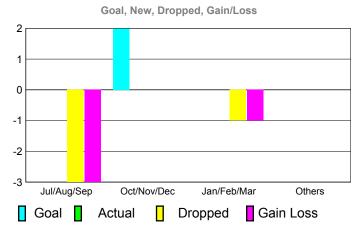

# GMT CA: 7 MEMBERSHIP

|             | <u>N</u>                   | Member<br>201                | Membership<br>2009-2010          |                                 |                                 |
|-------------|----------------------------|------------------------------|----------------------------------|---------------------------------|---------------------------------|
| Month       | Net<br>Memb<br><u>Goal</u> | Actual<br>New<br><u>Memb</u> | Actual<br>Dropped<br><u>Memb</u> | Gain/<br>Loss of<br><u>Memb</u> | Gain/<br>Loss of<br><u>Memb</u> |
| Jul/Aug/Sep | 0                          | 1                            | -2                               | -1                              | 3                               |
| Oct/Nov/Dec | 0                          | 1                            | -3                               | -2                              | 1                               |
| Jan/Feb/Mar | 5                          | 4                            | -3                               | 1                               | 2                               |
| Apr/May/Jun | 0                          | 1                            | 1                                |                                 |                                 |
| Totals      | 5                          | 7                            | -8                               | -1                              | 7                               |

# Membership Results 2010-2011 Goal, New, Dropped, Gain/Loss