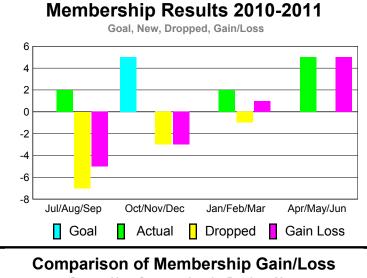

Membership Results 2010-2011

# Goal, New, Dropped, Gain/Loss 40 30 20 10 0 -10 -20

Jan/Feb/Mar

Dropped

Apr/May/Jun

Gain Loss

Oct/Nov/Dec

Actual

## GMT CA: 7

|             | <u> </u>                   | <u>Member</u><br><b>201</b>  | <u>Membership</u><br>2009-2010   |                                 |                                 |
|-------------|----------------------------|------------------------------|----------------------------------|---------------------------------|---------------------------------|
| Month       | Net<br>Memb<br><u>Goal</u> | Actual<br>New<br><u>Memb</u> | Actual<br>Dropped<br><u>Memb</u> | Gain/<br>Loss of<br><u>Memb</u> | Gain/<br>Loss of<br><u>Memb</u> |
| Jul/Aug/Sep | 5                          | 36                           | -26                              | 10                              | 2                               |
| Oct/Nov/Dec | 5                          | 35                           | -26                              | 9                               | -5                              |
| Jan/Feb/Mar | 5                          | 20                           | -23                              | -3                              | -12                             |
| Apr/May/Jun | 5                          | 34                           | -40                              | -6                              | -2                              |
| Totals      | 20                         | 125                          | -115                             | 10                              | <b>-17</b>                      |