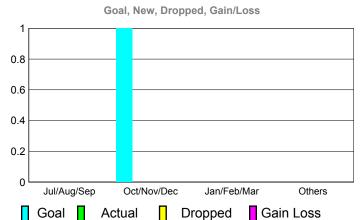

# Goal, New, Dropped, Gain/Loss 40 30 20 10 0 -10 -20

Jan/Feb/Mar

Dropped

Apr/May/Jun

Gain Loss

Oct/Nov/Dec

Actual

# Membership Results 2010-2011 Goal, New, Dropped, Gain/Loss

#### Membership Results 2010-2011

Goal, New, Dropped, Gain/Loss