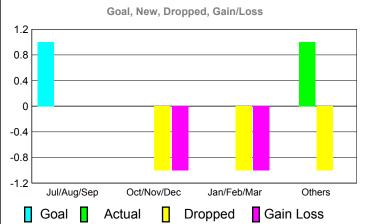

Membership Results 2010-2011

# Goal, New, Dropped, Gain/Loss 40 30 20 10 0 -10 -20

Jan/Feb/Mar

Dropped

Apr/May/Jun

Gain Loss

Oct/Nov/Dec

Actual