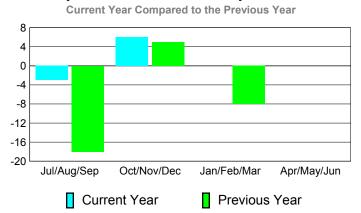

# Comparison of Membership Gain/Loss Current Year Compared to the Previous Year

#### Comparison of Membership Gain/Loss **Current Year Compared to the Previous Year**

Jan/Feb/Mar

Apr/May/Jun

Totals

0

0

#### Comparison of Membership Gain/Loss

#### Comparison of Membership Gain/Loss

**Current Year Compared to the Previous Year** 

# Comparison of Club Gain/Loss **Current Year Compared to the Previous Year**

### Comparison of Membership Gain/Loss