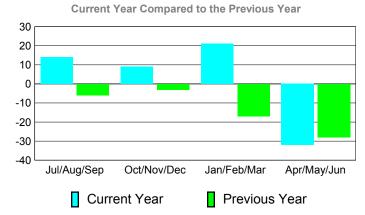

# Comparison of Membership Gain/Loss Current Year Compared to the Previous Year

#### MEMBERSHIP **Membership** Results <u>Membership</u> 2010-2011 2009-2010 Gain/ Net **Actual** Actual Gain/ Memb New **Dropped** Loss of Loss of Month **Memb** Goal Memb Memb Memb Jul/Aug/Sep 20 -2 71 -58 13 Oct/Nov/Dec 54 -54 11 0 0 Jan/Feb/Mar 0 44 -50 -6 -7

-88

-250

GMT CA: 7

14

21

18

20

Totals