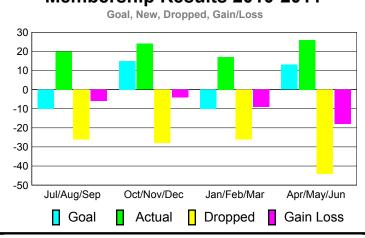

Membership Results 2010-2011

# Goal, New, Dropped, Gain/Loss 40 30 20 10 0 -10 -20

Jan/Feb/Mar

Dropped

Apr/May/Jun

Gain Loss

Oct/Nov/Dec

Actual