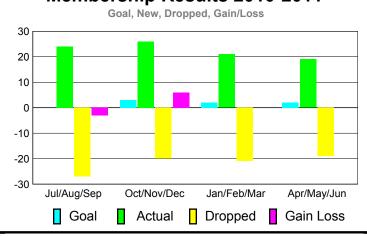

Membership Results 2010-2011

# Goal, New, Dropped, Gain/Loss 40 30 20 10 0 -10 -20

Jan/Feb/Mar

Dropped

Apr/May/Jun

Gain Loss

Oct/Nov/Dec

Actual