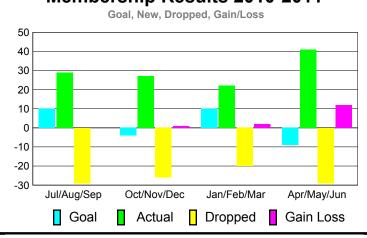

## GMT CA: 7

|             | <u> </u>                   | <u>Member</u><br><b>201</b>  | <u>Membership</u><br>2009-2010   |                                 |                                 |
|-------------|----------------------------|------------------------------|----------------------------------|---------------------------------|---------------------------------|
| Month       | Net<br>Memb<br><u>Goal</u> | Actual<br>New<br><u>Memb</u> | Actual<br>Dropped<br><u>Memb</u> | Gain/<br>Loss of<br><u>Memb</u> | Gain/<br>Loss of<br><u>Memb</u> |
| Jul/Aug/Sep | 5                          | 36                           | -26                              | 10                              | 2                               |
| Oct/Nov/Dec | 5                          | 35                           | -26                              | 9                               | -5                              |
| Jan/Feb/Mar | 5                          | 20                           | -23                              | -3                              | -12                             |
| Apr/May/Jun | 5                          | 34                           | -40                              | -6                              | -2                              |
| Totals      | 20                         | 125                          | -115                             | 10                              | <b>-17</b>                      |

Membership Results 2010-2011