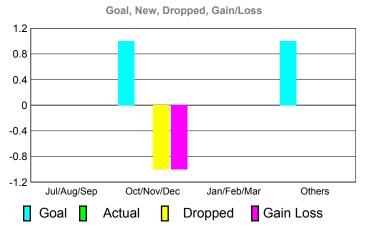

# Goal, New, Dropped, Gain/Loss 40 30 20 10 0 -10 -20

Jan/Feb/Mar

Dropped

Apr/May/Jun

Gain Loss

Oct/Nov/Dec

Actual

|             | New<br>Club |       | Actual Dropped | Gain/<br>Loss of | Gain/<br>Loss of |
|-------------|-------------|-------|----------------|------------------|------------------|
| Month       | Goal        | Clubs | <u>Clubs</u>   | <u>Clubs</u>     | <u>Clubs</u>     |
| Jul/Aug/Sep | 0           | 0     | -1             | -1               | 0                |
| Oct/Nov/Dec | 0           | 0     | 0              | 0                | 0                |
| Jan/Feb/Mar | 0           | 0     | 0              | 0                | 0                |
| Apr/May/Jun | 0           | 0     | 0              | 0                | 0                |
| Totals      | 0           | 0     | -1             | -1               | 0                |

|             | New<br>Club |       | Actual Dropped | Gain/<br>Loss of | Gain/<br>Loss of |
|-------------|-------------|-------|----------------|------------------|------------------|
| Month       | Goal        | Clubs | <u>Clubs</u>   | <u>Clubs</u>     | <u>Clubs</u>     |
| Jul/Aug/Sep | 0           | 0     | 0              | 0                | 0                |
| Oct/Nov/Dec | 1           | 0     | -1             | -1               | 0                |
| Jan/Feb/Mar | 0           | 0     | 0              | 0                | 0                |
| Apr/May/Jun | 1           | 0     | 0              | 0                | 0                |
| Totals      | 2           | 0     | -1             | -1               | 0                |