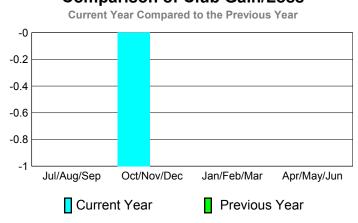

#### Comparison of Club Gain/Loss

|             | New<br>Club |       | Actual Dropped | Gain/<br>Loss of | Gain/<br>Loss of |
|-------------|-------------|-------|----------------|------------------|------------------|
| Month       | Goal        | Clubs | <u>Clubs</u>   | <u>Clubs</u>     | <u>Clubs</u>     |
| Jul/Aug/Sep | 0           | 0     | -1             | -1               | 0                |
| Oct/Nov/Dec | 0           | 0     | 0              | 0                | 0                |
| Jan/Feb/Mar | 0           | 0     | 0              | 0                | 0                |
| Apr/May/Jun | 0           | 0     | 0              | 0                | 0                |
| Totals      | 0           | 0     | -1             | -1               | 0                |

|             | New<br>Club |       | Actual Dropped | Gain/<br>Loss of | Gain/<br>Loss of |
|-------------|-------------|-------|----------------|------------------|------------------|
| Month       | Goal        | Clubs | <u>Clubs</u>   | <u>Clubs</u>     | <u>Clubs</u>     |
| Jul/Aug/Sep | 0           | 0     | 0              | 0                | 0                |
| Oct/Nov/Dec | 1           | 0     | -1             | -1               | 0                |
| Jan/Feb/Mar | 0           | 0     | 0              | 0                | 0                |
| Apr/May/Jun | 1           | 0     | 0              | 0                | 0                |
| Totals      | 2           | 0     | -1             | -1               | 0                |