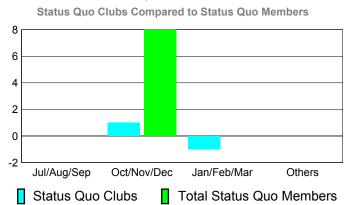

ship** Results <u>Membership</u> 2010-2011 2009-2010 Gain/ Net **Actual** Actual Gain/ Memb New **Dropped** Loss of Loss of Month **Memb** Goal Memb Memb Memb Jul/Aug/Sep 20 -2 71 -58 13 Oct/Nov/Dec 54 -54 11 0 0 Jan/Feb/Mar 0 44 -50 -6 -7

-88

-250

GMT CA: 7

14

21

18

20









Totals

#### 2010-2011 GMT Reports for District (or Undistricted) District 202 L

#### **GMT: Mr. CLIFFORD STEPHEN A HI Location: NEW ZEALAND**

0

#### CLUBS **Club Results** <u>Clubs</u> 2009-2010 2010-2011 Gain/ New **Actual Actual** Gain/ Club New Dropped Loss of Loss of Month Goal Clubs Clubs Clubs Clubs Jul/Aug/Sep 0 0 0 -3 -3 Oct/Nov/Dec 2 0 0 0 0 Jan/Feb/Mar 0 0 -1 -1 0 Apr/May/Jun 0 0 0 0 0

#### **Club Results 2010-2011**



#### Comparison of Club Gain/Loss



#### YTD Status Quo Clubs 2010-2011



#### GMT CA: 7

|             | <u>N</u>                   | Member<br>201                | Membership<br>2009-2010          |                                 |                                 |
|-------------|----------------------------|------------------------------|----------------------------------|---------------------------------|---------------------------------|
| Month       | Net<br>Memb<br><u>Goal</u> | Actual<br>New<br><u>Memb</u> | Actual<br>Dropped<br><u>Memb</u> | Gain/<br>Loss of<br><u>Memb</u> | Gain/<br>Loss of<br><u>Memb</u> |
| Jul/Aug/Sep | 15                         | 61                           | -68                              | -7                              | 3                               |
| Oct/Nov/Dec | 55                         | 37