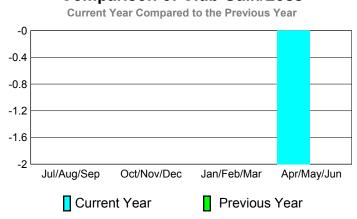

#### MEMBERSHIP **Membership** Results <u>Membership</u> 2010-2011 2009-2010 Gain/ Net **Actual** Actual Gain/ Memb New **Dropped** Loss of Loss of Month Goal Memb Memb Memb Memb Jul/Aug/Sep -4 0 2 -7 -5 Oct/Nov/Dec 5 0 -3 -3 -5 Jan/Feb/Mar 0 2 1 0 -1 Apr/May/Jun 0 5 0 5 0 Totals 9 -9 <u>-11</u>

GMT CA: 7

Goal

Actual