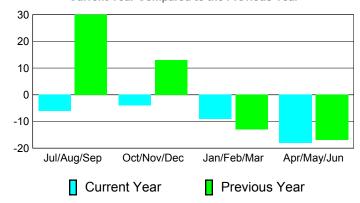

ov/Dec | 15                  | 24                           | -28                              | -4                              | 13                              |
| Jan/Feb/Mar | -10                 | 17                           | -26                              | -9                              | -13                             |
| Apr/May/Jun | 13                  | 26                           | -44                              | -18                             | -17                             |
| Totals      | 8                   | 87                           | -124                             | -37                             | 13                              |

#### Membership Results 2010-2011



# Comparison of Membership Gain/Loss Current Year Compared to the Previous Year







#### 2010-2011 GMT Reports for District (or Undistricted) District 202 F

#### CLIFFORD STEPHEN A HI Location: NEW ZEALAND

| I . IVII . | CLIFF  | וופ עאל | PHEN      | THE LOCATION |
|------------|--------|---------|-----------|--------------|
|            | CI     | UBS     |           |              |
|            | Club   | Clubs   |           |              |
|            | 201    |         | 2009-2010 |              |
| New        | Actual | Actual  | Gain/     | Gain/        |

|             | New<br>Club | Actual<br>New | Actual<br>Dropped | Gain/<br>Loss of | Gain/<br>Loss of |
|-------------|-------------|---------------|-------------------|------------------|------------------|
| Month       | Goal        | <u>Clubs</u>  | <u>Clubs</u>      | <u>Clubs</u>     | <u>Clubs</