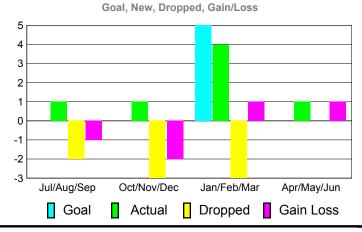

# Goal, New, Dropped, Gain/Loss 40 30 20 10 0 -10 -20

Jan/Feb/Mar

Dropped

Apr/May/Jun

Gain Loss

Oct/Nov/Dec

Actual