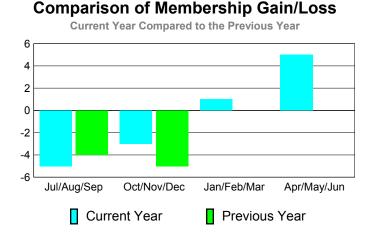

# Comparison of Membership Gain/Loss Current Year Compared to the Previous Year

#### GMT CA: 7

|             | <u> </u>            | <u>101</u>                   | 2009-2010                        |                                 |                                 |
|-------------|---------------------|------------------------------|----------------------------------|---------------------------------|---------------------------------|
| Month       | Net<br>Memb<br>Goal | Actual<br>New<br><u>Memb</u> | Actual<br>Dropped<br><u>Memb</u> | Gain/<br>Loss of<br><u>Memb</u> | Gain/<br>Loss of<br><u>Memb</u> |
| Jul/Aug/Sep | -10                 | 20                           | -26                              | -6                              | 30                              |
| Oct/Nov/Dec | 15                  | 24                           | -28                              | -4                              | 13                              |
| Jan/Feb/Mar | -10                 | 17                           | -26                              | -9                              | -13                             |
| Apr/May/Jun | 13                  | 26                           | -44                              | -18                             | -17                             |
| Totals      | 8                   | 87                           | -124                             | -37                             | 13                              |