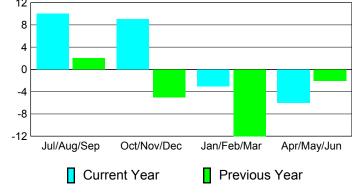

# Comparison of Membership Gain/Loss Current Year Compared to the Previous Year

## GMT CA: 7

|             | <u> </u>                   | <u>Member</u><br><b>201</b>  | <u>Membership</u><br>2009-2010   |                                 |                                 |
|-------------|----------------------------|------------------------------|----------------------------------|---------------------------------|---------------------------------|
| Month       | Net<br>Memb<br><u>Goal</u> | Actual<br>New<br><u>Memb</u> | Actual<br>Dropped<br><u>Memb</u> | Gain/<br>Loss of<br><u>Memb</u> | Gain/<br>Loss of<br><u>Memb</u> |
| Jul/Aug/Sep | 5                          | 36                           | -26                              | 10                              | 2                               |
| Oct/Nov/Dec | 5                          | 35                           | -26                              | 9                               | -5                              |
| Jan/Feb/Mar | 5                          | 20                           | -23                              | -3                              | -12                             |
| Apr/May/Jun | 5                          | 34                           | -40                              | -6                              | -2                              |
| Totals      | 20                         | 125                          | -115                             | 10                              | <b>-17</b>                      |

#### GMT CA: 7

|             | <u> </u>            | <u>101</u>                   | 2009-2010                        |                                 |                                 |
|-------------|---------------------|------------------------------|----------------------------------|---------------------------------|---------------------------------|
| Month       | Net<br>Memb<br>Goal | Actual<br>New<br><u>Memb</u> | Actual<br>Dropped<br><u>Memb</u> | Gain/<br>Loss of<br><u>Memb</u> | Gain/<br>Loss of<br><u>Memb</u> |
| Jul/Aug/Sep | -10                 | 20                           | -26                              | -6                              | 30                              |
| Oct/Nov/Dec | 15                  | 24                           | -28                              | -4                              | 13                              |
| Jan/Feb/Mar | -10                 | 17                           | -26                              | -9                              | -13                             |
| Apr/May/Jun | 13                  | 26                           | -44                              | -18                             | -17                             |
| Totals      | 8                   | 87                           | -124                             | -37                             | 13                              |