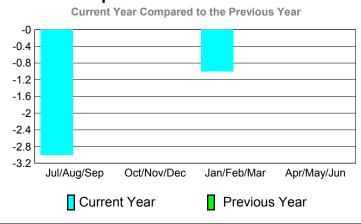

#### MEMBERSHIP **Membership** Results <u>Membership</u> 2010-2011 2009-2010 Gain/ Net **Actual** Actual Gain/ Memb New **Dropped** Loss of Loss of Month Goal Memb Memb Memb Memb Jul/Aug/Sep -4 0 2 -7 -5 Oct/Nov/Dec 5 0 -3 -3 -5 Jan/Feb/Mar 0 2 1 0 -1 Apr/May/Jun 0 5 0 5 0 Totals 9 -9 <u>-11</u>