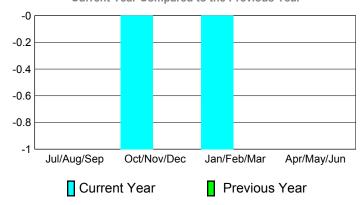

Gain/<br>Loss of | Gain/<br>Loss of |
|-------------|-------------|-------|----------------|------------------|------------------|
| Month       | Goal        | Clubs | <u>Clubs</u>   | Clubs            | <u>Clubs</u>     |
| Jul/Aug/Sep | 1           | 0     | 0              | 0                | 0                |
| Oct/Nov/Dec | 0           | 0     | -1             | -1               | 0                |
| Jan/Feb/Mar | 0           | 0     | -1             | -1               | 0                |
| Apr/May/Jun | 0           | 1     | -1             | 0                | 0                |
| Totals      | 1           | 1     | -3             | -2               | 0                |

#### Club Results 2010-2011



# Comparison of Club Gain/Loss **Current Year Compared to the Previous Year**



#### YTD Status Quo Clubs 2010-2011



#### MEMBERSHIP **Membership** Results <u>Membership</u> 2010-2011 2009-2010 Gain/ Net **Actual** Actual Gain/ Memb New **Dropped** Loss of Loss of Month **Memb** Goal Memb Memb Memb Jul/Aug/Sep 20 -2 71 -58 13 Oct/Nov/Dec 54 -54 11 0 0 Jan/Feb/Mar 0 44 -50 -6 -7

-88

-250

GMT CA: 7

14

21

18

20









Totals

#### 2010-2011 GMT Reports for District (or Undistricted) District 202 L

#### **GMT: Mr. CLIFFORD STEPHEN A HI Location: NEW ZEALAND**

0

#### CLUBS **Club Results** <u>Clubs</u> 2009-2010 2010-2011 Gain/ New **Actual Actual** Gain/ Club New Dropped Loss of Loss of Month Goal Clubs Clubs Clubs Clubs Jul/Aug/Sep 0 0 0 -3 -3 Oct/Nov/Dec 2 0 0 0 0 Jan/Feb/Mar 0 0 -1 -1 0 Apr/May/Jun 0 0 0 0 0

#### **Club Results 2010-2011**



#### Comp