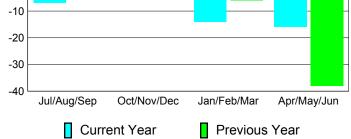

| -33                              | 4                               | 8                               |
| Jan/Feb/Mar | -10                        | 31                           | -45                              | -14                             | -6                              |
| Apr/May/Jun | -45                        | 57                           | -38                              |                                 |                                 |
| Totals      | 15                         | 186                          | -219                             | -33                             | -33                             |

MEMBERSHIP

#### Membership Results 2010-2011



# Comparison of Membership Gain/Loss Current Year Compared to the Previous Year







#### 2010-2011 GMT Reports for District (or Undistricted) District 202 M

GMT: Mr. CLIFFORD STEPHEN A HI Location: NEW ZEALAND

| I. WI. CLIFFORD STEPHEN A HI LOCALION |        |              |       |       |  |  |  |
|---------------------------------------|--------|--------------|-------|-------|--|--|--|
|                                       | CI     | UBS          |       |       |  |  |  |
|                                       | Club   | <u>Clubs</u> |       |       |  |  |  |
|                                       | 201    | 2009-2010    |       |       |  |  |  |
| New                                   | Actual | Actual       | Gain/ | Gain/ |  |  |  |

| Month       | New<br>Club<br><u>Goal</u> | , | Actual<br>Dropped<br><u>Clubs</u> | Gain/<br>Loss of<br><u>Clubs</u> |