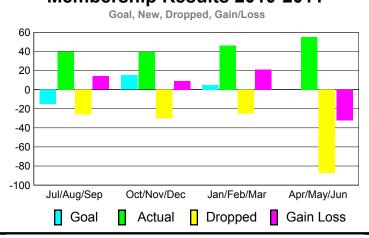

## GMT CA: 7

|             | <u> </u>                   | <u>Member</u><br><b>201</b>  | <u>Membership</u><br>2009-2010   |                                 |                                 |
|-------------|----------------------------|------------------------------|----------------------------------|---------------------------------|---------------------------------|
| Month       | Net<br>Memb<br><u>Goal</u> | Actual<br>New<br><u>Memb</u> | Actual<br>Dropped<br><u>Memb</u> | Gain/<br>Loss of<br><u>Memb</u> | Gain/<br>Loss of<br><u>Memb</u> |
| Jul/Aug/Sep | 5                          | 36                           | -26                              | 10                              | 2                               |
| Oct/Nov/Dec | 5                          | 35                           | -26                              | 9                               | -5                              |
| Jan/Feb/Mar | 5                          | 20                           | -23                              | -3                              | -12                             |
| Apr/May/Jun | 5                          | 34                           | -40                              | -6                              | -2                              |
| Totals      | 20                         | 125                          | -115                             | 10                              | <b>-17</b>                      |

Membership Results 2010-2011

# Goal, New, Dropped, Gain/Loss 40 30 20 10 0 -10 -20

Jan/Feb/Mar

Dropped

Apr/May/Jun

Gain Loss

Oct/Nov/Dec

Actual