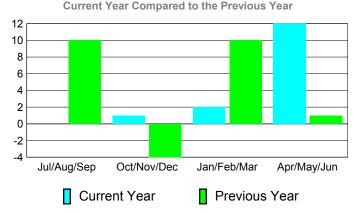

| 27                           | -26                              | 1                               | -4                              |
| Jan/Feb/Mar | 10                         | 22                           | -20                              | 2                               | 10                              |
| Apr/May/Jun | -9                         | 41                           | -29                              | 12                              | 1                               |
| Totals      | 7                          | 119                          | -104                             | 15                              | 17                              |

#### Membership Results 2010-2011



#### Comparison of Membership Gain/Loss **Current Year Compared to the Previous Year**







Jan/Feb/Mar

Apr/May/Jun

Totals

0

0

#### 2010-2011 GMT Reports for District (or Undistricted) District 202 J

**GMT: Mr. CLIFFORD STEPHEN A HI Location: NEW ZEALAND** 

#### CLUBS **Club Results** Clubs 2009-2010 2010-2011 New **Actual Actual** Gain/ Gain/ Club New Dropped Loss of Loss of Month Goal Clubs Clubs Clubs Clubs Jul/Aug/Sep 0 0 0 0 0 Oct/Nov/Dec 0 0 0 0 0

#### **Club Results 2010-2011**

0

0

0

0

0

0

0

0

0

0

|    | Goal, New, Dropped, Gain/Loss              |  |
|----|--------------------------------------------|--|
| 6  |                                            |  |
| 4  |                                            |  |
| 2  |                                            |  |
| 0  |                                            |  |
| -2 |