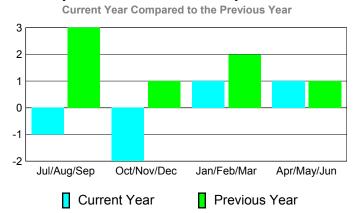

| 1                            | -3                               | -2                              | 1                               |
| Jan/Feb/Mar | 5                          | 4                            | -3                               | 1                               | 2                               |
| Apr/May/Jun | 0                          | 1                            | 1                                |                                 |                                 |
| Totals      | 5                          | 7                            | -8                               | -1                              | 7                               |

# Membership Results 2010-2011 Goal, New, Dropped, Gain/Loss



#### Comparison of Membership Gain/Loss





#### 2010-2011 GMT Reports for District (or Undistricted) District 202 K SAMOA

#### **GMT: Mr. CLIFFORD STEPHEN A HI Location: SAMOA**

#### CLUBS **Club Results Clubs** 2009-2010 2010-2011

| Month       | New<br>Club<br><u>Goal</u> |   | Actual<br>Dropped<br><u>Clubs</u> | Gain/<br>Loss of<br><u>Clubs</u> | Gain/<br>Loss of<br><u>Clubs</u> |
|-------------|----------------------------|---|-----------------------------------|----------------------------------|----------------------------------|
| Jul/Aug/Sep | 0                          | 0 | 0                                 | 0                                | 0                                |
| Oct/Nov/Dec | 0                          | 0 | 0                                 | 0                                | 0